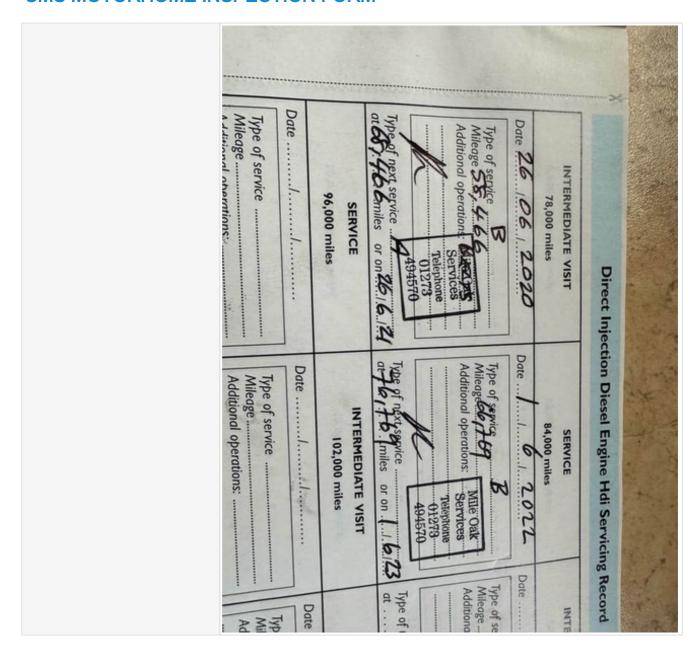

# **Paperwork**

| V5 present                             |  |
|----------------------------------------|--|
| Does the V5 vin match 2 x Vehicle vins |  |
| Manuals present                        |  |
| Engine service history                 |  |