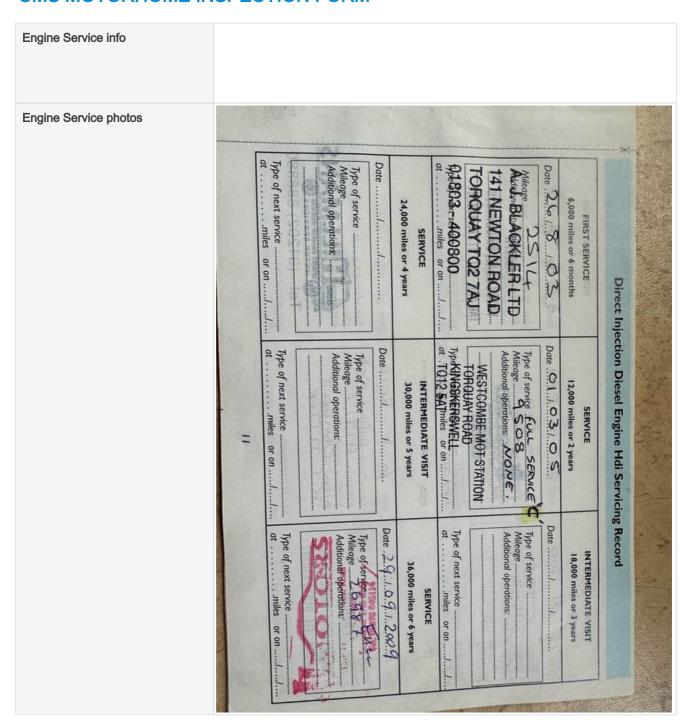

# **Paperwork**

| V5 present                             |  |
|----------------------------------------|--|
| Does the V5 vin match 2 x Vehicle vins |  |
| Manuals present                        |  |
| Engine service history                 |  |