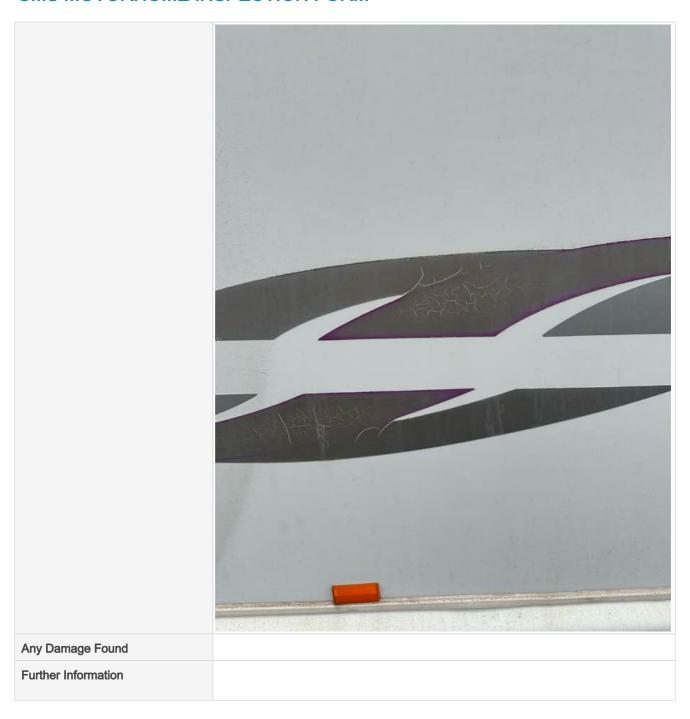

#### General

| CMS Motorhome Inspection          |  |
|-----------------------------------|--|
| Make & Model                      |  |
| Reg Number (in capitals - no gap) |  |
| HPI Clear                         |  |
| Engine Size                       |  |
| ВНР                               |  |
| Transmission                      |  |
| Miles or KM                       |  |
| Mileage                           |  |
| Confirm miles (within 5,000)      |  |
| Is Mileage Warranted              |  |
| How many sets of engine keys      |  |
| External Inspection               |  |
| External Extras                   |  |
| Any Other Extras                  |  |
| Decals                            |  |
| Further Info                      |  |