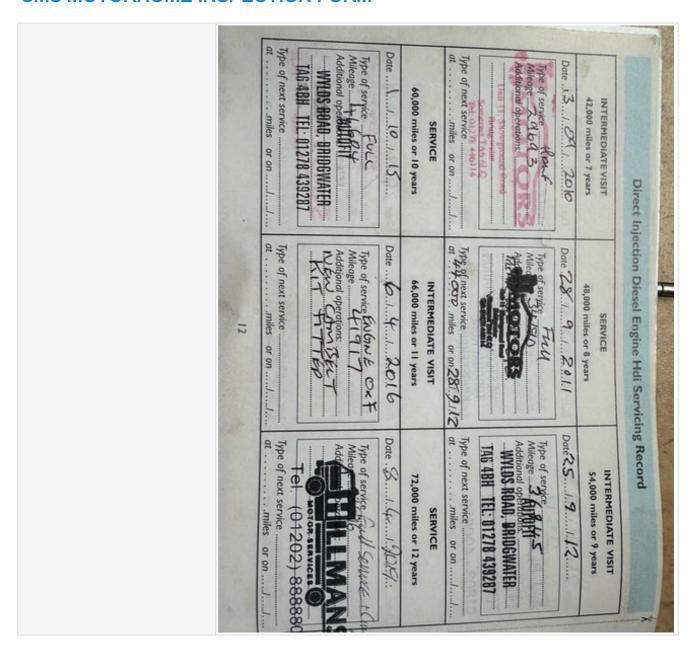

# **Paperwork**

| V5 present                             |  |
|----------------------------------------|--|
| Does the V5 vin match 2 x Vehicle vins |  |
| Manuals present                        |  |
| Engine service history                 |  |