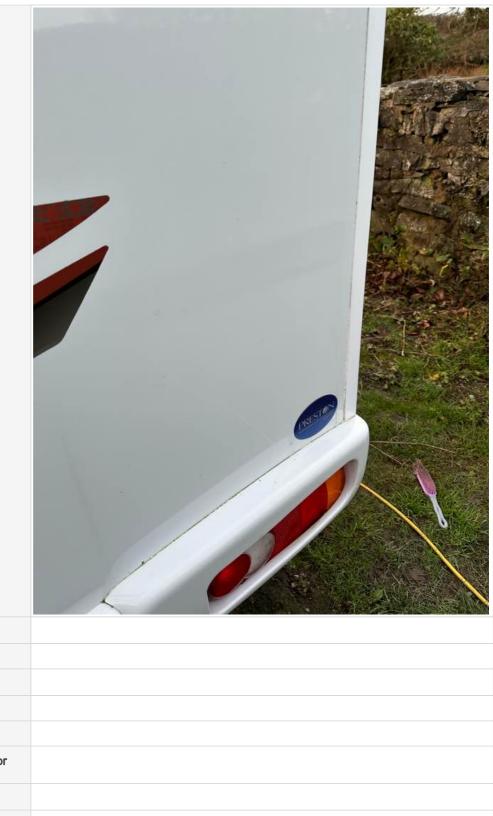

### General

| CMS Motorhome Inspection     |  |
|------------------------------|--|
| Make & Model                 |  |
| Reg Number - NO GAP          |  |
| HPI Clear                    |  |
| Engine Size                  |  |
| ВНР                          |  |
| Transmission                 |  |
| Miles or KM                  |  |
| Mileage                      |  |
| Confirm miles (within 5,000) |  |
| Is Mileage Warranted         |  |
| How many sets of engine keys |  |
| External Inspection          |  |
| External Extras              |  |
| Any Other Extras             |  |
| Decals                       |  |
| Further Info                 |  |
| Decal Photos                 |  |
| Any Damage Found             |  |
| Further Information          |  |