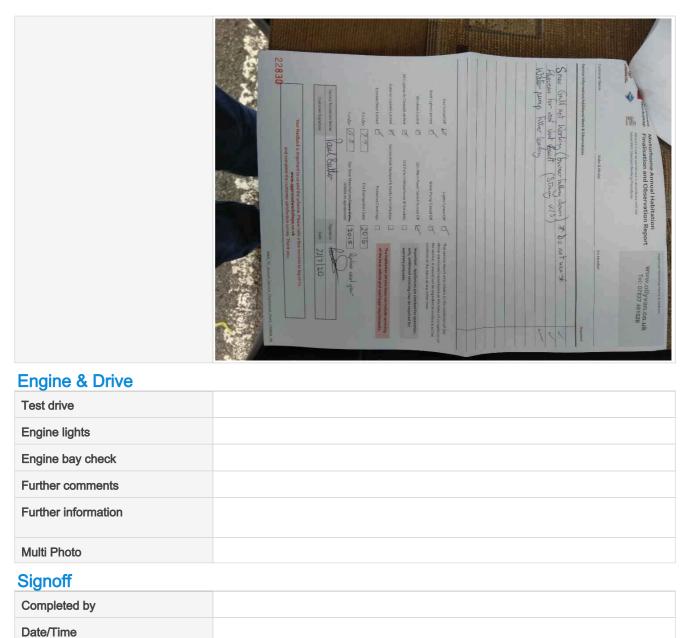

#### Paperwork

| V5 present                 |                                                                                                                                                                                                                                                                                                                                                                                                                                                                                                                                                                                                                                                                                                                                                                                                                                                                                                                                                                                                                                                                 |
|----------------------------|-----------------------------------------------------------------------------------------------------------------------------------------------------------------------------------------------------------------------------------------------------------------------------------------------------------------------------------------------------------------------------------------------------------------------------------------------------------------------------------------------------------------------------------------------------------------------------------------------------------------------------------------------------------------------------------------------------------------------------------------------------------------------------------------------------------------------------------------------------------------------------------------------------------------------------------------------------------------------------------------------------------------------------------------------------------------|
| Manuals present            |                                                                                                                                                                                                                                                                                                                                                                                                                                                                                                                                                                                                                                                                                                                                                                                                                                                                                                                                                                                                                                                                 |
| Engine Service Stamps      |                                                                                                                                                                                                                                                                                                                                                                                                                                                                                                                                                                                                                                                                                                                                                                                                                                                                                                                                                                                                                                                                 |
| Habitation Service reports |                                                                                                                                                                                                                                                                                                                                                                                                                                                                                                                                                                                                                                                                                                                                                                                                                                                                                                                                                                                                                                                                 |
| Recent Hab Check Date      |                                                                                                                                                                                                                                                                                                                                                                                                                                                                                                                                                                                                                                                                                                                                                                                                                                                                                                                                                                                                                                                                 |
| Service photo(s)           | Image: Solution   Image: Solution |
|                            | And                                                                                                                                                                                                                                                                                                                                                                                                                                                                                                                                                                                                                                                                                                                                                                                                                                                                                                                                                                                                                         |
|                            | <text></text>                                                                                                                                                                                                                                                                                                                                                                                                                                                                                                                                                                                                                                                                                                                                                                                                                                                                                                                                                                                                                                                   |