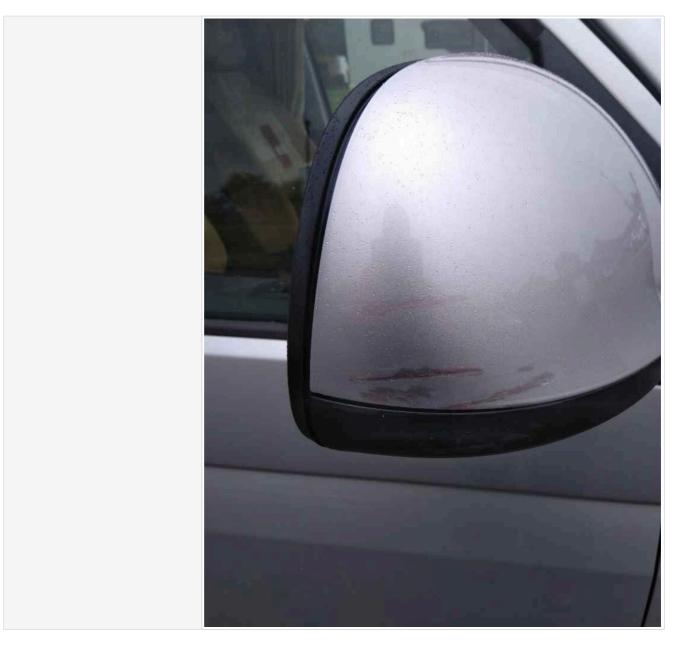

#### **External Inspection**

| External Extras     |  |
|---------------------|--|
| Any Damage found    |  |
| Further information |  |

Damage Photos

| Window damage                                      |  |  |
|----------------------------------------------------|--|--|
| Windscreen                                         |  |  |
| Alloys                                             |  |  |
| Further information                                |  |  |
| Multi Photo                                        |  |  |
| Garage/lockers                                     |  |  |
| Further comments                                   |  |  |
| Internal Inspection                                |  |  |
| Damp nearside (Visible/soft)                       |  |  |
| Damp offside (Visible/soft)                        |  |  |
| Damp rear (Visible/soft)                           |  |  |
| Damp roof (Visible/soft)                           |  |  |
| Damp floor (internal) (Visible/soft)               |  |  |
| Damage                                             |  |  |
| Internal Extras                                    |  |  |
| Carpets present                                    |  |  |
| Are all cushions correct including travel cushions |  |  |
| Further comments                                   |  |  |