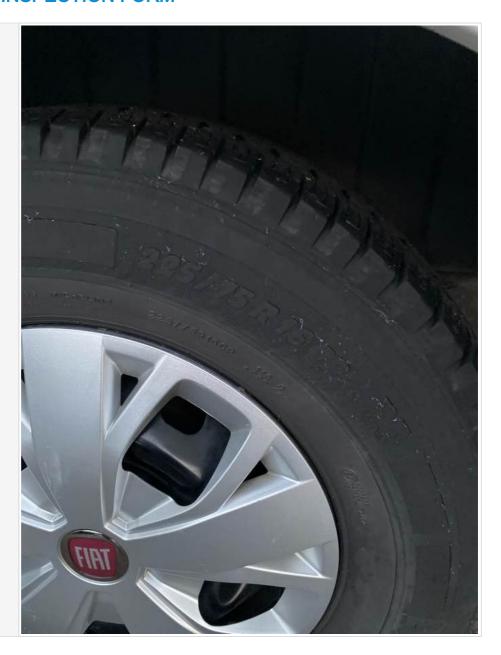

Tyre photos

Powered by 🍲 fastfield Page 9 of 18

Powered by 🍫 fastfield Page 10 of 18

| Electric Step                             |  |
|-------------------------------------------|--|
| Does self levelling work? (if applicable) |  |
| Further comments                          |  |
| Further Photo's                           |  |
| Further info                              |  |