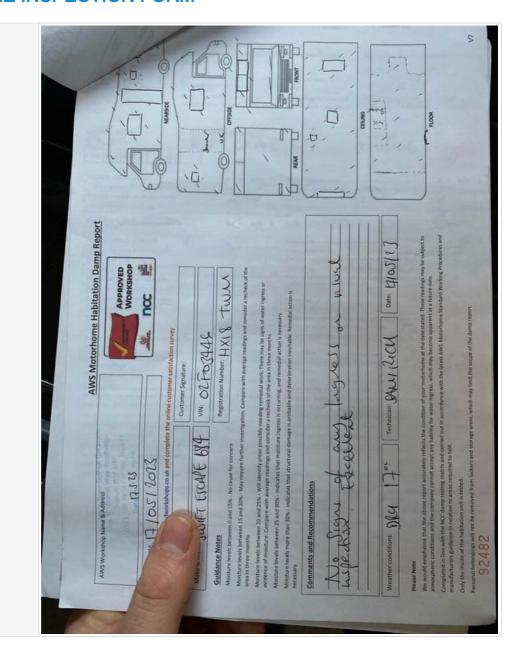

Damage photos

**Damp inspection** 

| Damp (visible/Soft)        |  |
|----------------------------|--|
| Damp info                  |  |
| Photos of any damp         |  |
| Floor damp/spongey/damaged |  |
| Further info               |  |
| Floor photos               |  |