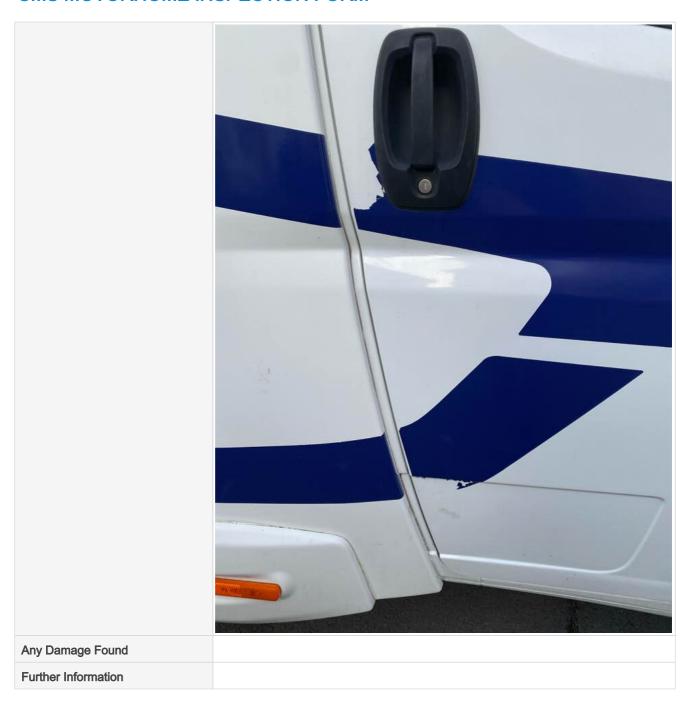

## General

| CMS Motorhome Inspection     |  |
|------------------------------|--|
| Make & Model                 |  |
| Reg Number - NO GAP          |  |
| HPI Clear                    |  |
| Engine Size                  |  |
| ВНР                          |  |
| Transmission                 |  |
| Miles or KM                  |  |
| Mileage                      |  |
| Confirm miles (within 5,000) |  |
| Is Mileage Warranted         |  |
| How many sets of engine keys |  |
| External Inspection          |  |
| External Extras              |  |
| Any Other Extras             |  |
| Decals                       |  |
| Further Info                 |  |