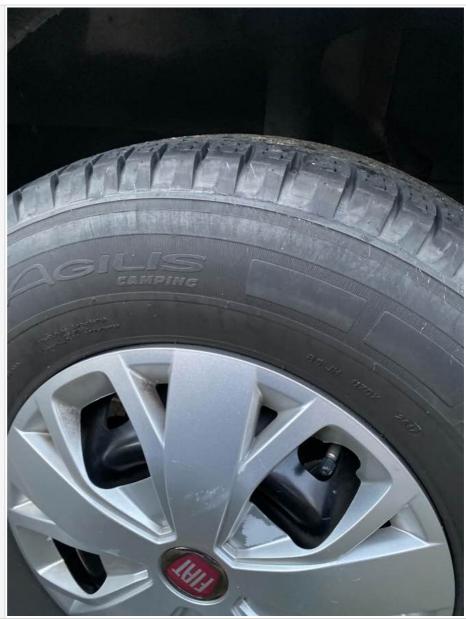

Tyre photos

Powered by 🍲 fastfield Page 9 of 18

Powered by 🍫 fastfield Page 10 of 18

| Electric Step                             |  |
|-------------------------------------------|--|
| Does self levelling work? (if applicable) |  |
| Further comments                          |  |
| Further Photo's                           |  |
| Further info                              |  |