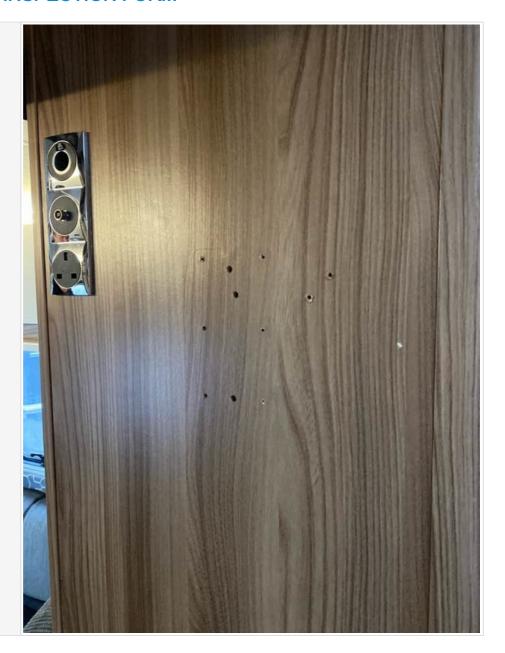

Damage photos

**Damp inspection** 

| Damp (visible/Soft)        |  |
|----------------------------|--|
| Damp info                  |  |
| Photos of any damp         |  |
| Floor damp/spongey/damaged |  |
| Further info               |  |
| Floor photos               |  |