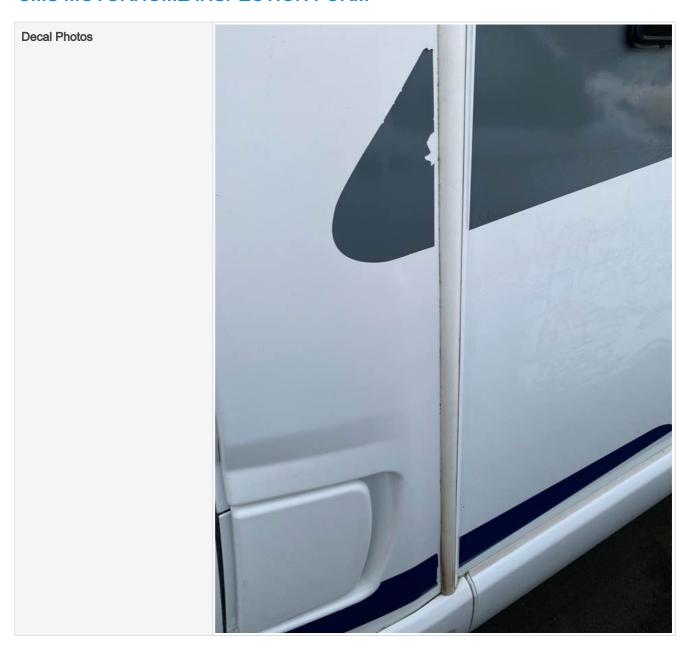

## General

| CMS Motorhome Inspection     |  |
|------------------------------|--|
| Make & Model                 |  |
| Reg Number - NO GAP          |  |
| HPI Clear                    |  |
| Engine Size                  |  |
| ВНР                          |  |
| Transmission                 |  |
| Miles or KM                  |  |
| Mileage                      |  |
| Confirm miles (within 5,000) |  |
| Is Mileage Warranted         |  |
| How many sets of engine keys |  |
| External Inspection          |  |
| External Extras              |  |
| Any Other Extras             |  |
| Decals                       |  |
| Further Info                 |  |