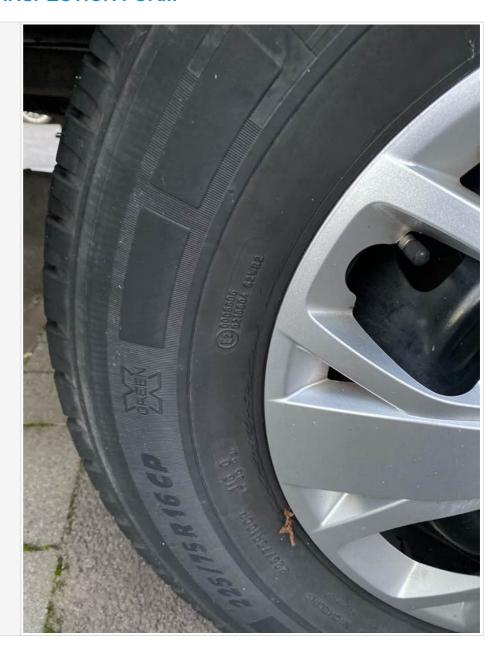

Tyre photos

Powered by 🍲 fastfield Page 9 of 18

Powered by 🍫 fastfield Page 10 of 18

| Electric Step                             |  |
|-------------------------------------------|--|
| Does self levelling work? (if applicable) |  |
| Further comments                          |  |
| Further Photo's                           |  |
| Further info                              |  |