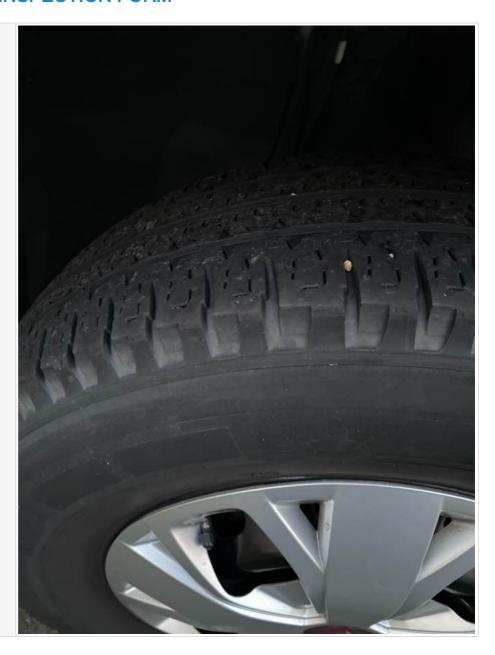

Tyre photos

Powered by 🍲 fastfield Page 9 of 18

Powered by 🍫 fastfield Page 10 of 18

| Electric Step                             |  |
|-------------------------------------------|--|
| Does self levelling work? (if applicable) |  |
| Further comments                          |  |
| Further Photo's                           |  |
| Further info                              |  |