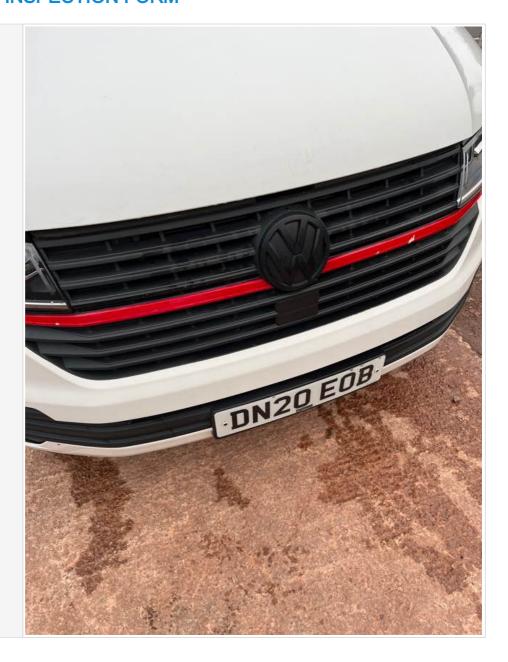

#### General

| CMS Motorhome Inspection          |  |
|-----------------------------------|--|
| Make & Model                      |  |
| Reg Number (in capitals - no gap) |  |
| HPI Clear                         |  |
| Engine Size                       |  |
| ВНР                               |  |
| Transmission                      |  |
| Miles or KM                       |  |
| Mileage                           |  |
| Confirm miles (within 5,000)      |  |
| Is Mileage Warranted              |  |
| How many sets of engine keys      |  |
| External Inspection               |  |
| External Extras                   |  |
|                                   |  |



Damage Photos







## **Engine Bay**

| Are fluid levels correct? oil/coolant/brake fluid |
|---------------------------------------------------|
|                                                   |





| Engine bay check  More info  Internal layout  Berths  Belts  Lounge  Bed options  Layout correct  Further Comments  Multi Photo  Further info  Internal Inspection  Internal Extras  Other extras  Do the electrics turn on | More Info                                                   |  |
|-----------------------------------------------------------------------------------------------------------------------------------------------------------------------------------------------------------------------------|-------------------------------------------------------------|--|
| Internal layout  Berths  Bel