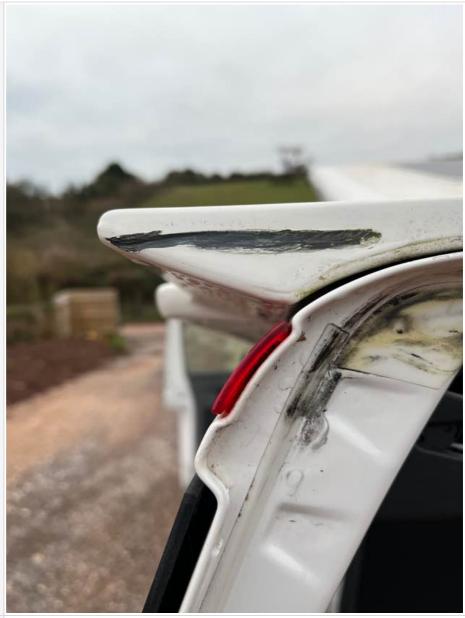

#### General

| CMS Motorhome Inspection          |  |
|-----------------------------------|--|
| Make & Model                      |  |
| Reg Number (in capitals - no gap) |  |
| HPI Clear                         |  |
| Engine Size                       |  |
| ВНР                               |  |
| Transmission                      |  |
| Miles or KM                       |  |
| Mileage                           |  |
| Confirm miles (within 5,000)      |  |
| Is Mileage Warranted              |  |
| How many sets of engine keys      |  |
| External Inspection               |  |
| External Extras                   |  |
|                                   |  |



Damage Photos







## **Engine Bay**

| Are fluid levels correct? oil/coolant/brake fluid |
|---------------------------------------------------|
|                                                   |





| Engine bay check  More info  Internal layout  Berths  Belts  Lounge  Bed options  Layout correct  Further Comments  Multi Photo  Further info  Internal Inspection  Internal Extras  Other extras  Do the electrics turn on | More Info                                                   |  |
|-----------------------------------------------------------------------------------------------------------------------------------------------------------------------------------------------------------------------------|-------------------------------------------------------------|--|
| Internal layout  Berths  Belts