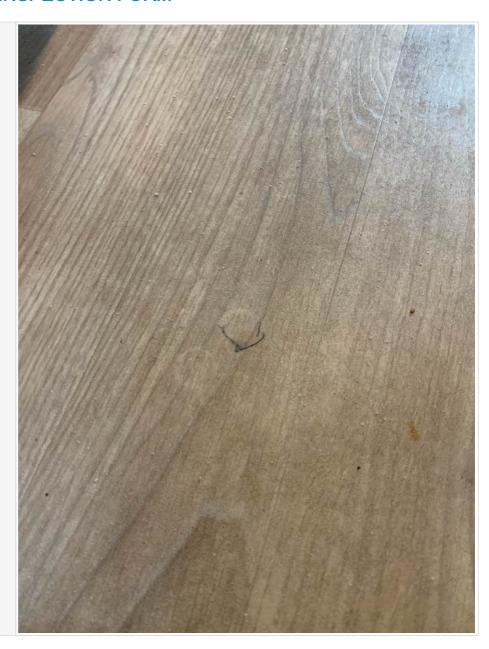

# **Damp inspection**

| Damp (visible/Soft)        |  |
|----------------------------|--|
| Damp info                  |  |
| Photos of any damp         |  |
| Floor damp/spongey/damaged |  |
| Further info               |  |
| Floor photos               |  |