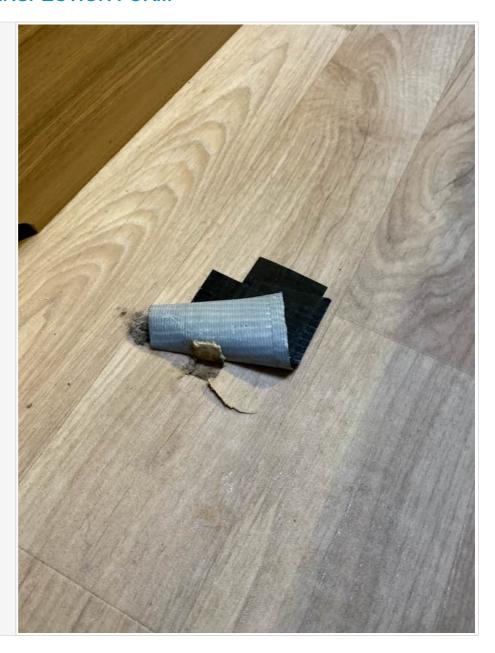

# **Damp inspection**

| Damp (visible/Soft)        |  |
|----------------------------|--|
| Damp info                  |  |
| Photos of any damp         |  |
| Floor damp/spongey/damaged |  |
| Further info               |  |
| Floor photos               |  |