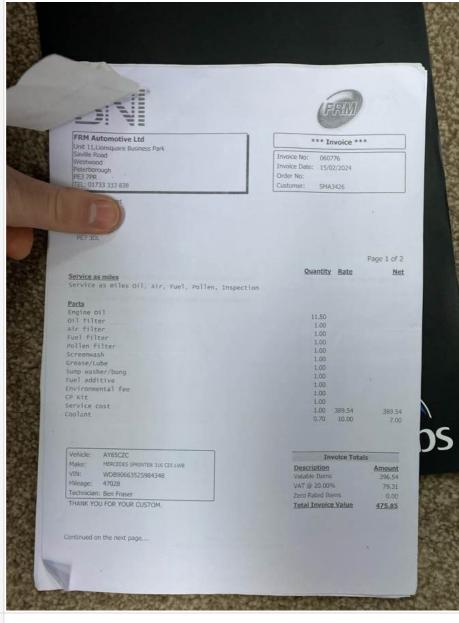

# Paperwork

| V5 present |  |  |  |  |  |  |
|------------|--|--|--|--|--|--|
|------------|--|--|--|--|--|--|

| Does the V5 vin match 2 x Vehicle vins |  |
|----------------------------------------|--|
| Manuals present                        |  |
| Engine service history                 |  |
| Engine Service info                    |  |

**Engine Service photos** 

| Habitation Service Reports |  |
|----------------------------|--|
| Habitation service info    |  |
| Habitation service photos  |  |